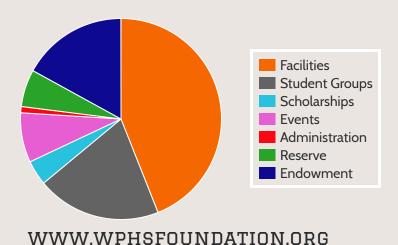

## Where Does Your Money Go?

Campus Facility Improvements \$118,000

Student Groups & Programs \$53.000

Student Scholarships \$11.000

Scholarship Endowment \$45,000

Reserve \$15,000

| Investment     | %   | \$        |
|----------------|-----|-----------|
| Facilities     | 44% | \$118,000 |
| Student Groups | 20% | \$53,000  |
| Endowment      | 17% | \$45,000  |
| Event Expense  | 8%  | \$21,000  |
| Reserve        | 6%  | \$15,000  |
| Scholarships   | 4%  | \$11,000  |
| Administration | 1%  | \$3,000   |